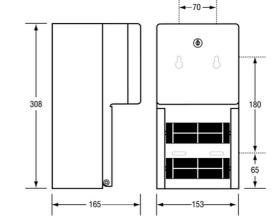

## Specification

| Material      | #304 Stainless Steel cabinet & mechanism<br>Plastic rollers                                                     |
|---------------|-----------------------------------------------------------------------------------------------------------------|
| Finish        | Satin Stainless Steel                                                                                           |
| Mounting      | Surface Mount Semi Concealed Fix                                                                                |
| Capacity      | Dispenses/Holds two rolls up to 135mmØ                                                                          |
| Features      | Top roll drops automatically after bottom roll is<br>used up<br>Unit fitted with tumbler lock<br>Rounded fascia |
|               | Unit is supplied with 1 key. Spare key can be purchased separately, use code ML020LOCK                          |
| Related Video | Stainless Steel Cleaning & Maintenance                                                                          |