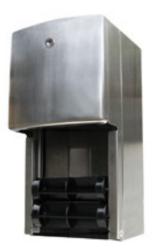

## **ML800AR**

Ellipse Double Toilet Roll Holder

## Specification

| Material      | #304 Stainless Steel cabinet & mechanism<br>Plastic rollers                                                     |
|---------------|-----------------------------------------------------------------------------------------------------------------|
| Finish        | Satin Stainless Steel                                                                                           |
| Mounting      | Surface Mount Semi Concealed Fix                                                                                |
| Capacity      | Dispenses/Holds two rolls up to 135mmØ                                                                          |
| Features      | Top roll drops automatically after bottom roll is<br>used up<br>Unit fitted with tumbler lock<br>Rounded fascia |
|               | Unit is supplied with 1 key. Spare key can be purchased separately, use code ML020LOCK                          |
| Related Video | Stainless Steel Cleaning & Maintenance                                                                          |